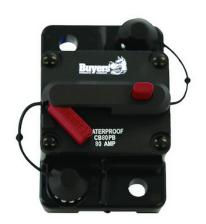

## 80 Amp Circuit Breaker With Manual Push-to-Trip Reset

Buyers Part Number: CB80PB

Buyers Products High-Amp Circuit Breakers with Manual Reset are available in several different amperages to fit your needs.

- Protect auxiliary and accessory circuits on dump hoists, plows, spreaders, lift gates, and cranes.
- Waterproof design and surface-mountable.
- · Many amperage options to fit your needs.
- Push-to-Trip function offers a quick break in the connection when you need it.

## **Specifications**

| Box Material | Plastic | Color               | Black    |
|--------------|---------|---------------------|----------|
| Connection   | Stud    | Connection Material | Brass    |
| Finish       | Plain   | Length              | 2.875"   |
| Material     | Plastic | Max Volts           | 42.0 VDC |
| Reset        | Manual  | Studs Material      | Brass    |
| Trip Current | 80 A    | Waterproof (y/n)    | Yes      |
| Width        | 1.875"  | Shipping Weight     | 0.25 lb  |