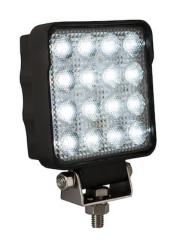

## 4.5 Inch Square Ultra Bright LED Clear Flood Light

**Buyers Part Number: 1492128** 

Buyers Products Ultra Bright 4.5 Inch Wide Square LED Flood Light provides 3120 lumens of light across up to 57 meters.

- Provides 3120 lumens of light across up to 57 meters.
- Versatile stud mount with 36 in. lead
- IP67 rated for water and dust resistance.
- Backed with a 5 year warranty.