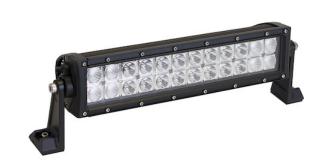

## 14 Inch 6480 Lumen LED Combination Spot-Flood Light Bar

**Buyers Part Number:** 1492161

Buyers Products Ultra Bright Straight Double Row LED Combination Spot-Flood Light Bar is a durable and versatile work light solution.

- A spot light and flood light in one convenient fixture.
- Bright, energy efficient LEDs.
- Rated IP67 for dust and water resistance.
- Available in a variety of sizes.
- Backed with a 5 year warranty.

## **Specifications**

| Amp draw at 12 Volts         | 4.20 A      | Base / Mount Type  | Surface           |
|------------------------------|-------------|--------------------|-------------------|
| Beam Pattern                 | Combo       | Bracket (y/n)      | Yes               |
| Built-In Switch              | No          | Certification      | IP67, CE,<br>RoHS |
| Color                        | Clear       | Color Temperature  | 6000°K            |
| Connector                    | Blunt Cut   | Hard Wired or Plug | Hard Wired        |
| Height                       | 4.89"       | Housing Material   | Aluminum          |
| Lead Length                  | 33"         | Lens Material      | Polycarbonate     |
| Lens Shape                   | Round       | Lumens             | 6480              |
| Mount Type                   | Surface     | Number of Wires    | 2                 |
| <b>Operating Temperature</b> | -4 to 122°F | Overall Width      | 16.61"            |
| Plug Included                | No          | Type of Plug       | Blunt Cut         |
| Voltage                      | 12-24 VDC   | Wattage            | 51 W              |
| Shipping Weight              | 4.98 lb     |                    |                   |