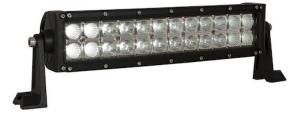

14 Inch 6480 Lumen LED Clear Curved Combination Spot-Flood Light Bar

Buyers Part Number: 1492171

Buyers Products Curved Double Row LED Combination Spot-Flood Light Bar is a durable and versatile work light solution.

- A spot light and flood light in one convenient fixture.
- Bright, energy efficient LEDs.
- Rated IP67 for dust and water resistance.
- Available in a variety of sizes.
- Backed with a 5 year warranty.