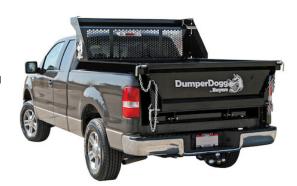

## 6 Foot DumperDogg® Steel Dump Insert

**Buyers Part Number: 5531006** 

Buyers Products DumperDogg Steel Dump Insert transforms a standard 3/4 ton and up pickup into a dump truck.

- Transforms your 3/4 ton or higher pickup into a dump truck, saving you time, effort, and cost when unloading heavy or bulky material.
- Double pivoting and removable tailgate lets you load and access the truck bed with ease.
- Completely clears truck bed of material with a maximum 45° dump angle.
- Corrosion-resistant powder-coated steel frame and insert.

- Included body-up indicator kit alerts you when the DumperDogg is raised.
- Pair with the SaltDogg Tailgate Replacement Spreader to turn your truck into a salt spreader during winter.
- Versatile design lets you continue to use your truck for normal transporting.
- · Backed with a 2 year warranty.