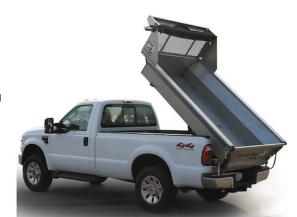

## 6 Foot DumperDogg® Stainless Steel Dump Insert

**Buyers Part Number: 5534006** 

Buyers Products DumperDogg Stainless Steel Dump Insert transforms a standard 3/4 ton and up pickup into a dump truck.

- Transforms your 3/4 ton and up pickup into a dump truck, saving you time, effort and cost when unloading heavy or bulky material.
- Double pivoting and removable tailgate lets you load and access the truck bed with ease.
- Completely clears truck bed of material with a maximum 45° dump angle.
- Corrosion-resistant powder-coated steel frame and stainless steel insert.

- Included body-up indicator kit alerts you when the DumperDogg is raised.
- Pair with the SaltDogg Tailgate Replacement Spreader to turn your truck into a salt spreader during winter.
- Versatile design lets you continue to use your truck for transporting items like plywood sheets or pallets.
- · Backed with a 2 year warranty.