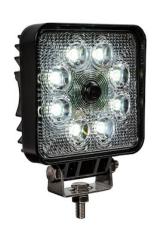

## **Square LED Flood Light with Built-In Backup Camera**

**Buyers Part Number: 8883111** 

Offering unparalleled versatility, Buyers Products Square LED Flood Light with Built-In Backup Camera is an all-in-one solution for your work trucks and vans.

- A powerful LED work light and backup camera, all in one convenient fixture.
- · Produces 1100 lumens of light.
- Durable camera features a 976x592 pixel (700 TV lines) resolution.
- Night vision capabilities and a wide 140° viewing angle to help capture everything going on even in low visibility situations.
- · Available with a round or square lens.