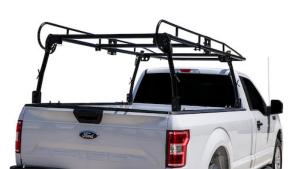

## **Black Steel Truck Ladder Rack**

**Buyers Part Number: 1501150** 

Buyers Products Truck Ladder Rack fits full-sized pickup trucks and stores ladders securely while freeing up space in the bed.

- Maximum corrosion resistance with a black powder coat and rust-inhibiting e-coat.
- Carry large ladders and heavy loads up to 1,000 lb without taking up space in your truck.
- Built-in tie points keep cargo under control.
- Rear crossbar can be removed for loading large items into the truck bed.
- Built-in grab handles for added stability when getting in and out of the truck bed.
- Tie Downs sold separately.