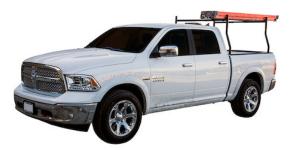

## **Black Steel Truck Rack**

## Buyers Part Number: 1501550

Buyers Products Black Steel Truck Rack holds up to 500 lb of equipment, freeing up space in the bed.

- Durable, corrosion-resistant black powder-coated steel construction.
- Tie Downs sold separately.
- Includes zinc-plated mounting hardware.