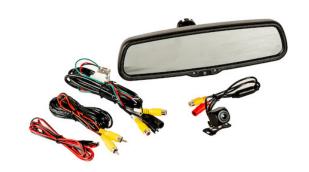

## **Rear Observation System with Mirror Monitor and Camera**

**Buyers Part Number: 8883030** 

Buyers Products Rearview Mirror Rear Observation System replaces your OEM rearview mirror with a combination mirror/backup camera monitor.

- Adds a backup camera feed to your rearview mirror.
- Night vision capability.
- Easy to read monitor helps you know what's happening behind your vehicle.