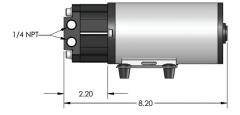

## **SPECIFICATIONS**

Max Pressure (psi) 300 Open Flow (gpm) 1.18 Seals V-Ring O-Rings Buna Inlet Ports (2) - 1/4" NPT (F) Discharge Ports (2) - 1/4" NPT (F) Max Fluid Temp (°F) 140 Voltage 120VAC