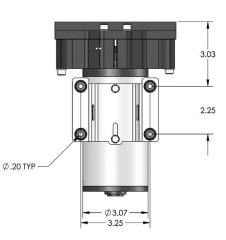

## **SPECIFICATIONS**

Max Pressure (psi) 300 Open Flow (gpm) 1.18 Seals V-Ring O-Rings Buna Inlet Ports (2) - 1/4" NPT (F) Discharge Ports (2) - 1/4" NPT (F) Max Fluid Temp (°F) 140 Voltage 120VAC