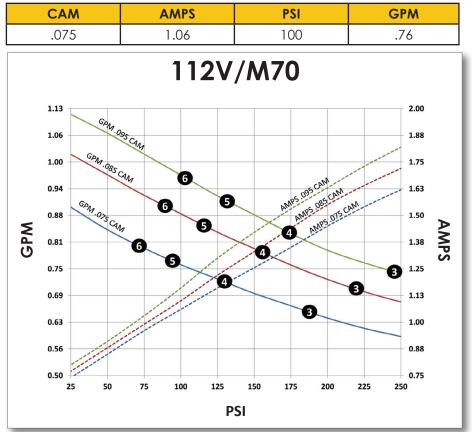

## **100 SERIES PUMPS - 112V/M70**

## EXAMPLE

Data recorded pumping water at room temperature and 115V AC power. Actual performance will vary with voltage, application, and mfg tolerances Copyright Pumptec, Inc. 2014

• Spraying Systems Co. nozzle sizes

\* Standard cams shown, more cams available upon request