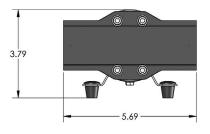

## **SPECIFICATIONS**

Max Pressure (psi) 300 Open Flow (gpm) 1.18 Seals V-Ring O-Rings Buna Inlet Ports (2) - 1/4" NPT (F) Discharge Ports (2) - 1/4" NPT (F) Max Fluid Temp (°F) 140 Voltage 120VAC