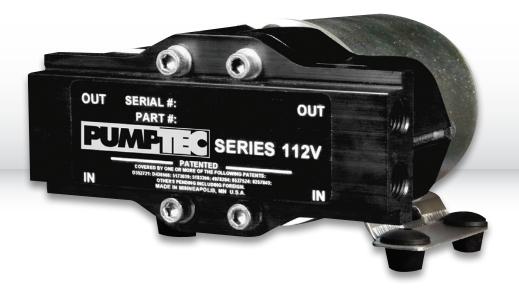

## **SPECIFICATIONS**

Max Pressure (psi) 300 Open Flow (gpm) 1.18 Seals V-Ring O-Rings Buna Inlet Ports (2) - 1/4" NPT (F) Discharge Ports (2) - 1/4" NPT (F) Max Fluid Temp (°F) 140 Voltage 120VAC

## MATERIALS

Body Hardcoat Aluminum Plunger Stainless Steel Valves Stainless Steel Fasteners Stainless Steel Rectifier Inline