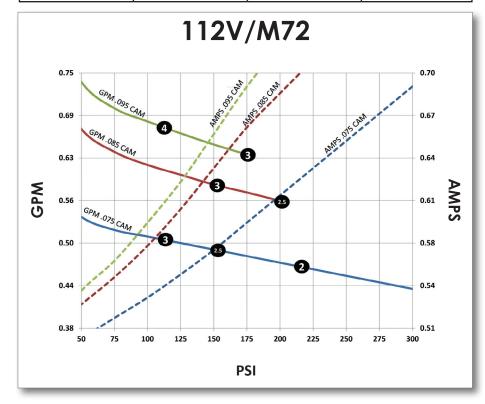

## **EXAMPLE**

| CAM  | AMPS | PSI | GPM |
|------|------|-----|-----|
| .085 | .69  | 200 | .56 |

Data recorded pumping water at room temperature and 230VAC 50Hz power. Actual performance will vary with voltage, application, and mfg tolerances. Copyright Pumptec, Inc. 2014

\* Standard cams shown, more cams available upon request