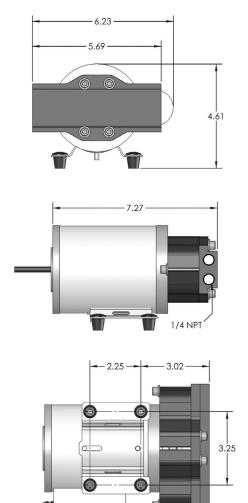

## **SPECIFICATIONS**

Max Pressure (psi) 300 Open Flow (gpm) 0.78 Seals V-Ring O-Rings Buna Inlet Ports (2) - 1/4" NPT (F) Discharge Ports (2) - 1/4" NPT (F) Max Fluid Temp (°F) 140 Voltage 230VAC 50Hz