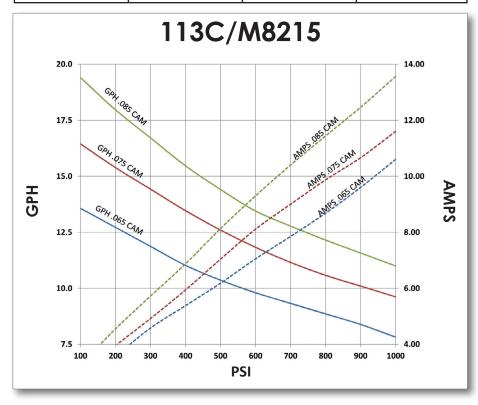

## **EXAMPLE**

| CAM  | AMPS | PSI | GPH  |
|------|------|-----|------|
| .075 | 9.0  | 700 | 11.2 |

<sup>3.77</sup> 

Data recorded pumping water at room temperature and 12VDC power.
Actual performance will vary with voltage, application, and mfg tolerances.
Copyright Pumptec, Inc. 2014

<sup>\*</sup> Standard cams shown, more cams available upon request