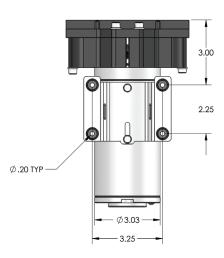

## **SPECIFICATIONS**

Max Pressure (psi) 1200
Open Flow (gpm) 0.42
Seals U-Cup
O-Rings Buna
Inlet Ports (2) - 1/4" NPT (F)
Discharge Ports (2) - 1/4" NPT (F)
Max Fluid Temp (°F) 140
Voltage I