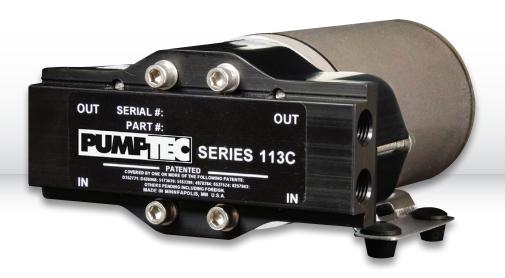

## **SPECIFICATIONS**

Max Pressure (psi) 1200
Open Flow (gpm) 0.42
Seals U-Cup
O-Rings Buna
Inlet Ports (2) - 1/4" NPT (F)
Discharge Ports (2) - 1/4" NPT (F)
Max Fluid Temp (°F) 140
Voltage I

## **MATERIALS**

Body Hardcoat Aluminum
Plunger Ceramic
Valves Stainless Steel
Fasteners Stainless Steel