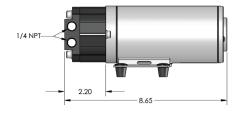

## **SPECIFICATIONS**

Max Pressure (psi) 1200
Open Flow (gpm) 0.42
Seals U-Cup
O-Rings Buna
Inlet Ports (2) - 1/4" NPT (F)
Discharge Ports (2) - 1/4" NPT (F)
Max Fluid Temp (°F) 140
Voltage I