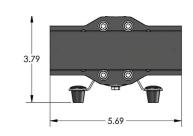

## **SPECIFICATIONS**

Max Pressure (psi) 1000
Open Flow (gpm) 0.20
Seals U-Cup
O-Rings Buna
Inlet Ports (2) - 1/4" NPT (F)
Discharge Ports (2) - 1/4" NPT (F)
Max Fluid Temp (°F) 140
Voltage 24VDC