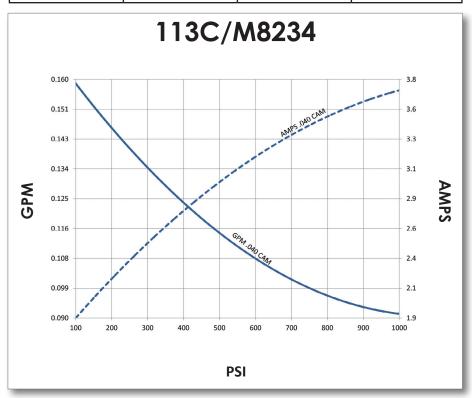

## **EXAMPLE**

| CAM  | AMPS | PSI  | GPM |
|------|------|------|-----|
| .040 | 3.7  | 1000 | .09 |

Data recorded pumping water at room temperature and 24VDC power. Actual performance will vary with fluxuations and mfg tolerances. Copyright Pumptec, Inc. 2014