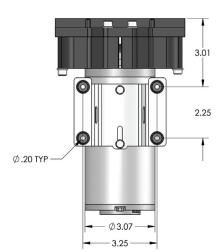

## **SPECIFICATIONS**

Max Pressure (psi) 1000
Open Flow (gpm) 0.20
Seals U-Cup
O-Rings Buna
Inlet Ports (2) - 1/4" NPT (F)
Discharge Ports (2) - 1/4" NPT (F)
Max Fluid Temp (°F) 140
Voltage 24VDC

## **MATERIALS**

Body Hardcoat Aluminum
Plunger Ceramic
Valves Stainless Steel
Fasteners Stainless Steel