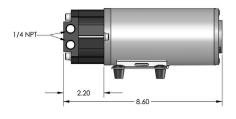

## **SPECIFICATIONS**

Max Pressure (psi) 1000
Open Flow (gpm) 0.20
Seals U-Cup
O-Rings Buna
Inlet Ports (2) - 1/4" NPT (F)
Discharge Ports (2) - 1/4" NPT (F)
Max Fluid Temp (°F) 140
Voltage 24VDC