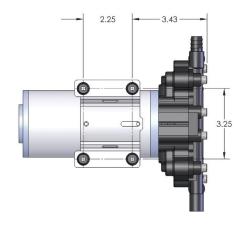

## **SPECIFICATIONS**

Max Pressure (psi) 200 Open Flow (gpm) 1.53

Seals T-Seal

O-Rings KFM

**Inlet Ports** (1) - 1/2" Hose Barb

(1) - 3/8" NPT (M)

Discharge Ports (2) - 1/4" NPT (M)

(1) - 1/4" NPT (M)

(1) - 3/8" Hose Barb

Max Fluid Temp (°F) 140

Voltage 12V DC