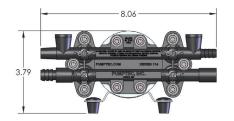

## **SPECIFICATIONS**

Max Pressure (psi) 200 Open Flow (gpm) 1.53

Seals T-Seal

O-Rings KFM

**Inlet Ports** (1) - 1/2" Hose Barb

(1) - 3/8" NPT (M)

Discharge Ports (2) - 1/4" NPT (M)

(1) - 1/4" NPT (M)

(1) - 3/8" Hose Barb

Max Fluid Temp (°F) 140

Voltage 12V DC