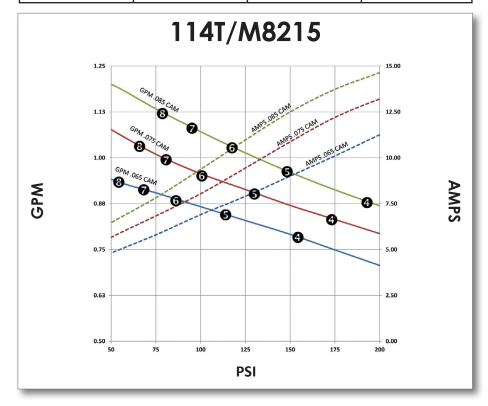

## **EXAMPLE**

| CAM  | AMPS | PSI | GPM |
|------|------|-----|-----|
| .075 | 13.2 | 200 | .79 |

Data recorded pumping water at room temperature and 12V DC power. Actual performance will vary with voltage, application, and mfg tolerances Copyright Pumptec, Inc. 2014