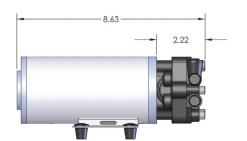

## **SPECIFICATIONS**

Max Pressure (psi) 200 Open Flow (gpm) 1.53

Seals T-Seal

O-Rings KFM

**Inlet Ports** (1) - 1/2" Hose Barb

(1) - 3/8" NPT (M)

Discharge Ports (2) - 1/4" NPT (M)

(1) - 1/4" NPT (M)

(1) - 3/8" Hose Barb

Max Fluid Temp (°F) 140

Voltage 12V DC