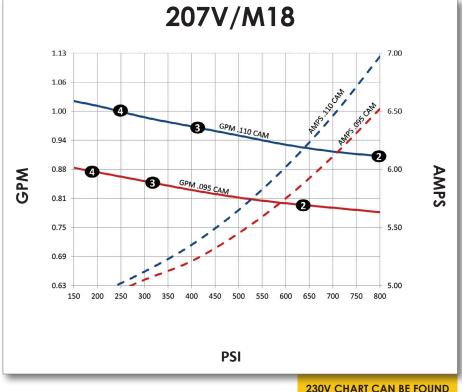

## **EXAMPLE**

| CAM  | AMPS | PSI | GPM |
|------|------|-----|-----|
| .110 | 5.65 | 500 | .97 |

Data recorded pumping water at room temperature and 115V AC power. Actual performance will vary with voltage, application, and mfg tolerances. Copyright Pumptec, Inc. 2014 230V CHART CAN BE FOUND @ WWW.PUMPTEC.COM