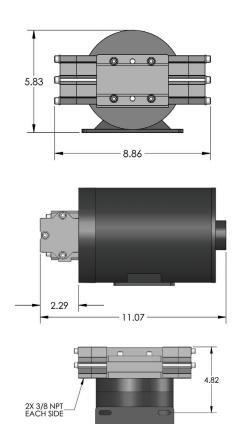

## **SPECIFICATIONS**

Max Pressure (psi) 800 Open Flow (gpm) 1.6 Seals V-Rings O-Rings Buna Inlet Ports (2) - 3/8" NPT (F)

Discharge Ports (2) - 3/8" NPT (F)

Max Fluid Temp (°F) 140

**Voltage** Dual 120/230VAC 60/50Hz