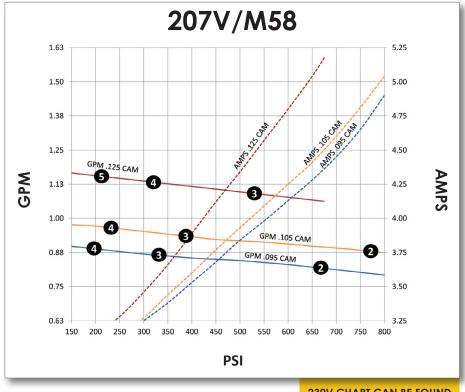

#### **EXAMPLE**

| CAM  | AMPS | PSI | GPM  |
|------|------|-----|------|
| .125 | 4.34 | 500 | 1.10 |

Data recorded pumping water at room temperature and 115V AC power.
Actual performance will vary with voltage, application, and mfg tolerances.
Copyright Pumptec, Inc. 2014

230V CHART CAN BE FOUND @ WWW.PUMPTEC.COM