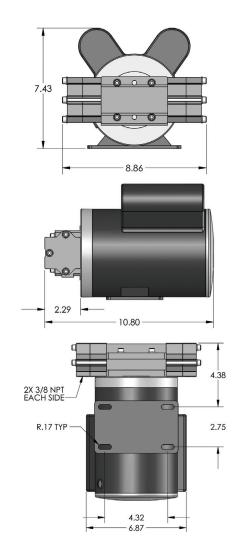

## **SPECIFICATIONS**

Max Pressure (psi) 800
Open Flow (gpm) 1.6
Seals V-Rings
O-Rings Buna
Inlet Ports (2) - 3/8" NPT (F)
Discharge Ports (2) - 3/8" NPT (F)
Max Fluid Temp (°F) 140

**Voltage** Dual 120/230VAC 50/60Hz